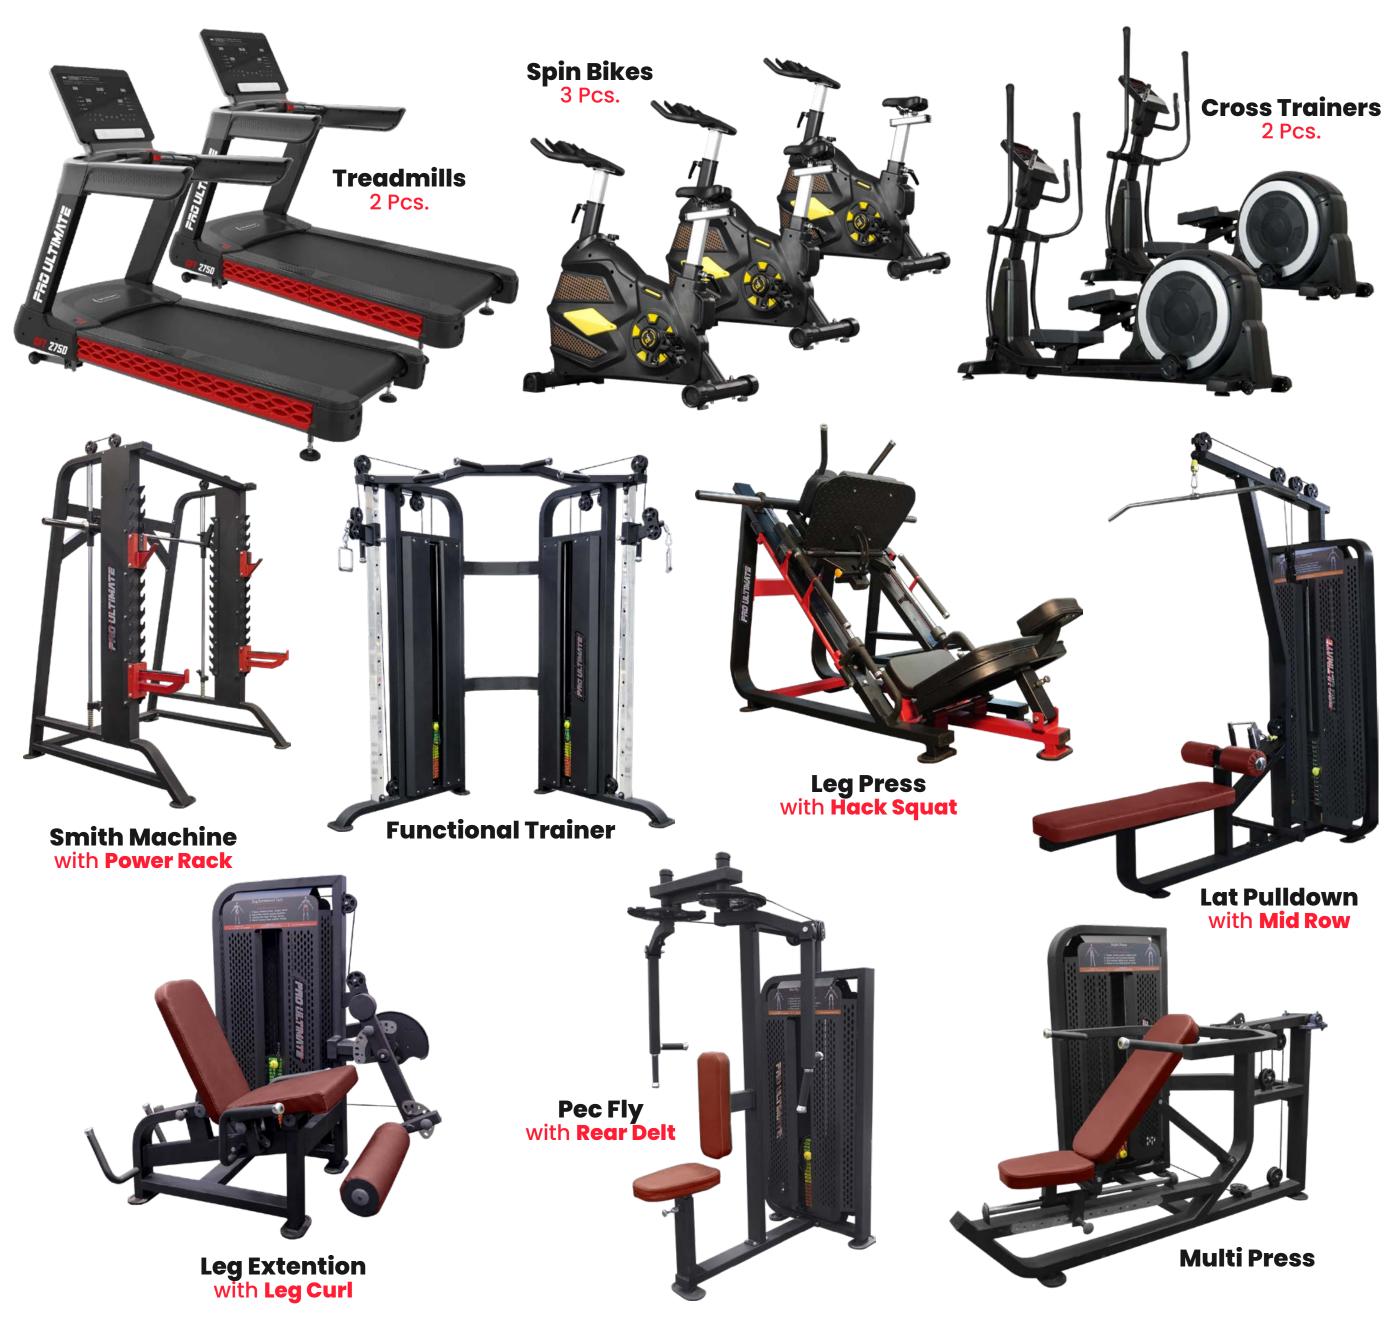

### CARDIO

- TREADMILL 2 Pcs.
- SPIN BIKE 3 Pcs.
- CROSS TRAINER 2 PCS.

### STRENGTH

- LAT PULLDOWN / ROW
- PECK DECK / REAR DELT
- LEG CURL / EXTENSION
- MULTI PRESS
- FUNCTIONAL TRAINER
- SMITH MACHINE WITH POWER RACK
- LEG PRESS WITH HACK SQUAT