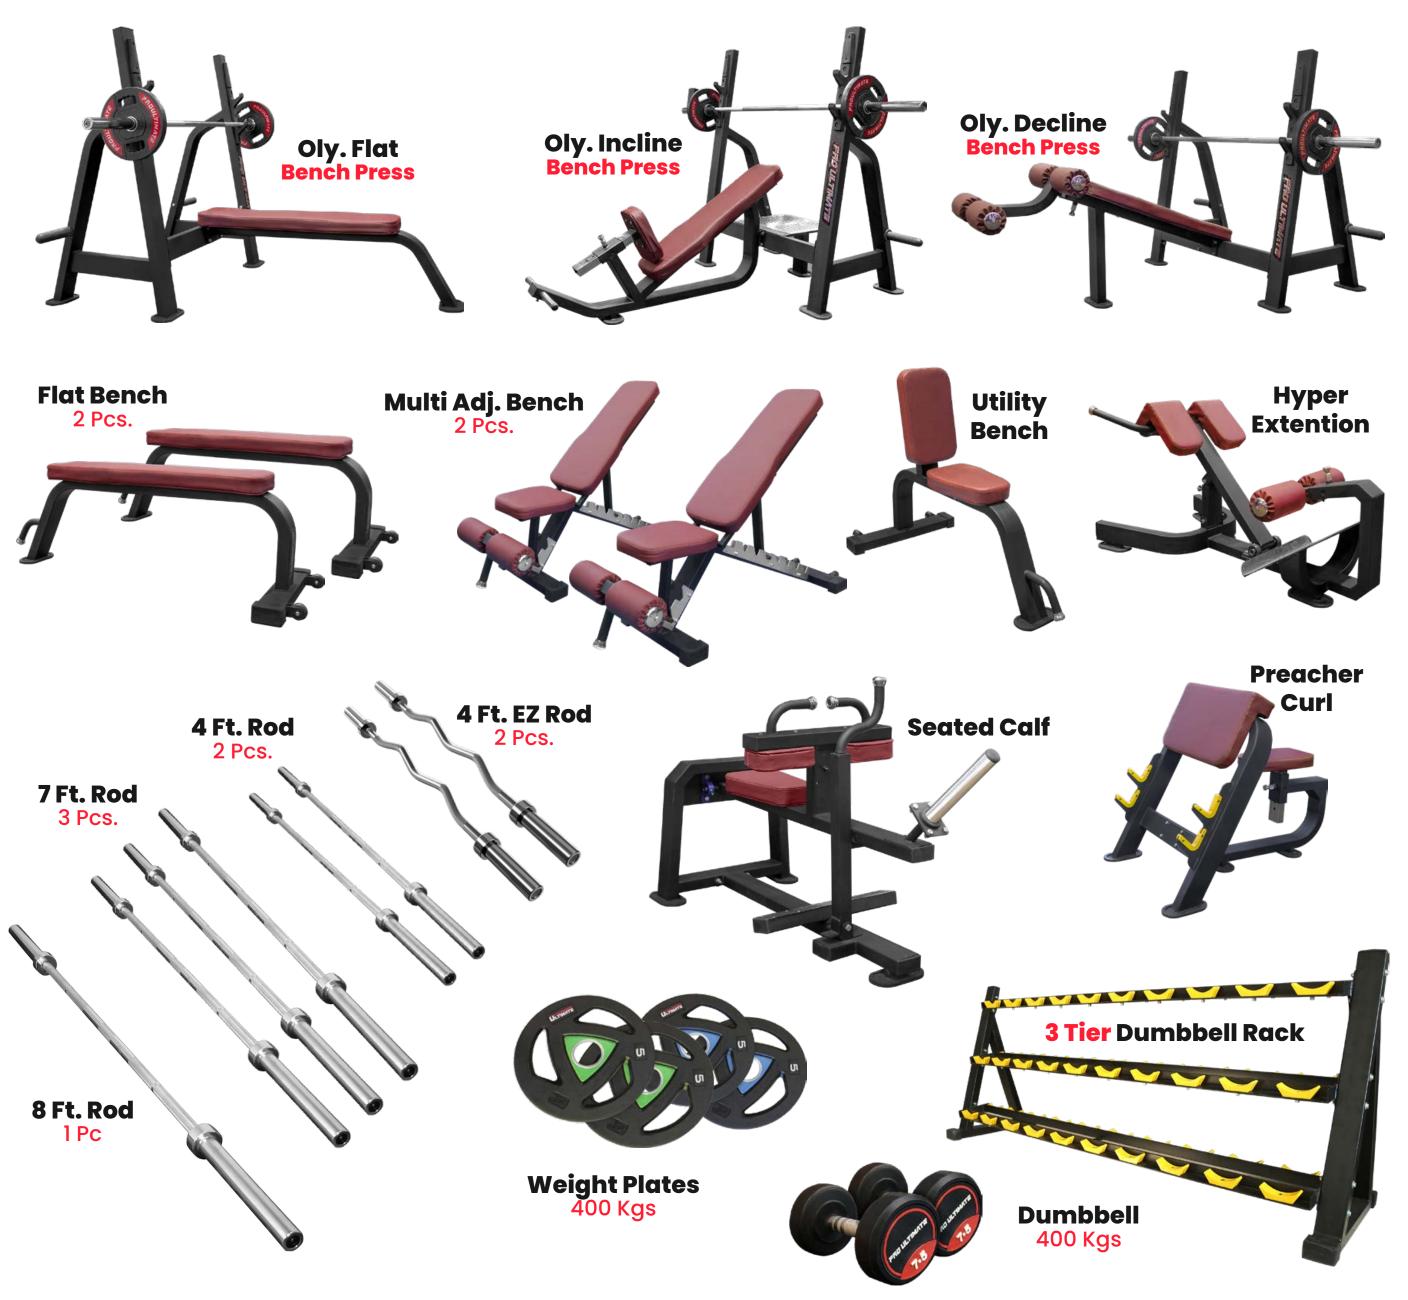

#### FREE WEIGHT & BENCH

- OLYMPIC INCLINE BENCH
- OLYMPIC DECLINE BENCH
- OLYMPIC FLAT BENCH
- MULTI ADJ. BENCH 2 Pcs.
- FLAT BENCH 2 Pcs.
- PREACHER CURL
- DUMBBELL RACK
- UTILITY BENCH
- HYPER EXTENTION
- SEATED CALF
- 8 FEET ROD 1 Pc.
- 7 FEET ROD 3 Pcs.
- 4 FEET ROD EZ 2 Pcs.
- 4 FEET ROD 2 Pcs.
- DUMBBELLS 400 kg
- WEIGHT PLATES 400 kg