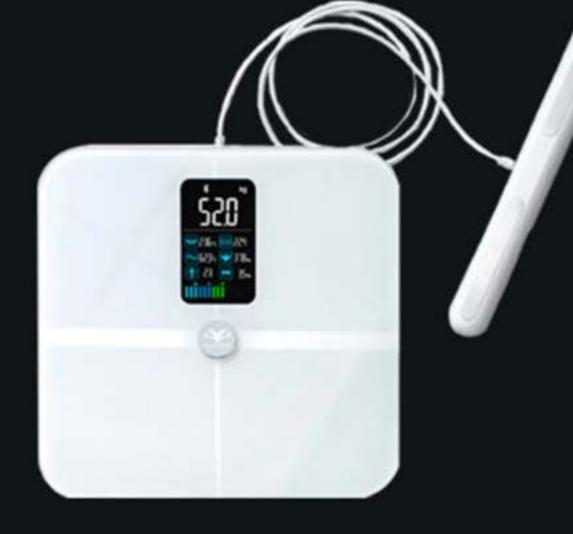

# **BODY COMPOSITION ANALYSIS MACHINE**

Age

Metabolic

<u>ı</u> BMR

**Body Water** Weight

eous Fat

Visceral Fat

Muscle Mass

**Right Arm** 

Fat

Skeletal Mass

**Right Arm** 

Muscle

Protien

Fat free weight

2 O

Left Leg Muscle

**Right Leg** 

Fat

Fat

Fat

Left Arm

Fat

Left Arm Muscle

**Right Leg** 

Muscle

Fat

Left Leg

Trunk Muscle Mass

Health

Our experienced team has done hundreds of gym setups over the years and now that knowledge will be at your disposal. We will help you create a layout according to your space, which will include Gym Equipment placement, Interior design tips, Reception space and Studio area requirements etc.